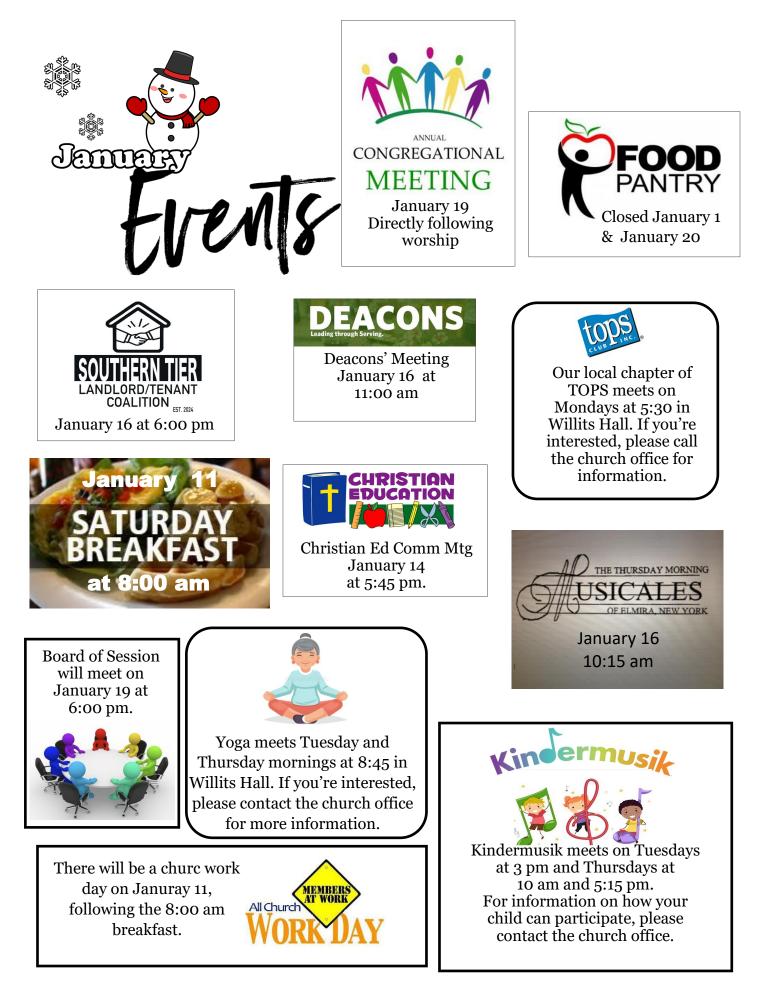

Happy New Year everyone! We are having our monthly breakfast on Jan. 11 at 8 am, followed by workday. Breakfast will consist of waffles, eggs, fruit, juice and coffee. Hope to see you all then, Jeff and Steve.

During the workday, we will need to replace some ceiling tiles and we will be cleaning some of the glass surfaces that need a little bit of attention.

January 2025 Wednesday Night Dinner will be on the second Wednesday of the month, January 8, at 5:30 PM.